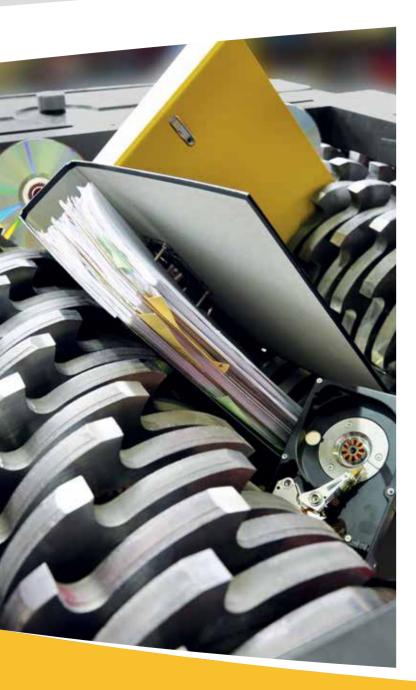

#### A THOUSANDFOLD PROVEN UNTHA 4-SHAFT TECHNOLOGY

After the material to be shredded has been drawn into the main cutters ①, it is both pre-shredded and re-shredded in a single pass. Material that does not fall through the screen ② is transferred to the secondary cutters ③ and moved back up and fed back into the cutting chamber for re-shredding. The screen determines the size of the final fraction.

# THE RELIABLE ALTERNATIVE TO FAILURE-PRONE 1-SHAFT SHREDDING SYSTEMS

| QUALITY FEATURE                | BENEFIT                                                                                                                                                                                 |
|--------------------------------|-----------------------------------------------------------------------------------------------------------------------------------------------------------------------------------------|
| Slow-running<br>cutting system | <ul> <li>high resistance against non-shreddable items and long service life of the machine</li> <li>low dust generation and vibrations</li> <li>risk of fire nearly excluded</li> </ul> |
| Low-wear<br>cutting system     | > very high life-expectancy, up to 11,000 operating hours > low maintenance requirements > high availability                                                                            |
| Simple and compact design      | > easy integration into a plant > low maintenance costs > little space requirements                                                                                                     |
| No hydraulics<br>required      | <ul> <li>high resistance against failures</li> <li>highly reduced maintenance expenditures</li> <li>reduced energy consumption</li> </ul>                                               |