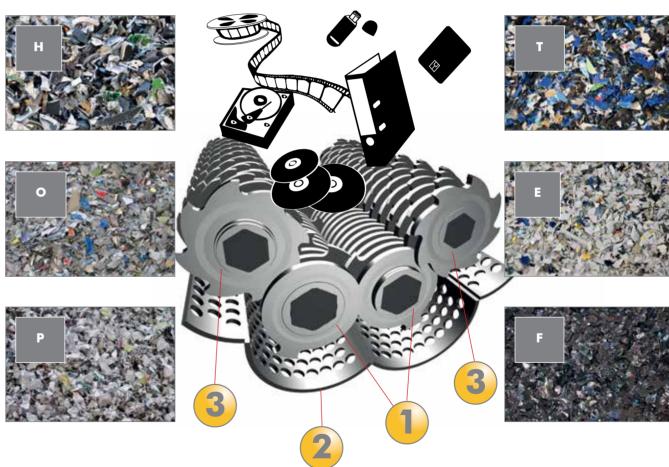

#### A THOUSANDFOLD PROVEN UNTHA 4-SHAFT TECHNOLOGY

After the material to be shredded has been drawn into the main cutters ①, it is both pre-shredded and re-shredded in a single pass. Material that does not fall through the screen ② is transferred to the secondary cutters ③ and moved back up and fed back into the cutting chamber for re-shredding. The screen determines the size of the final fraction.