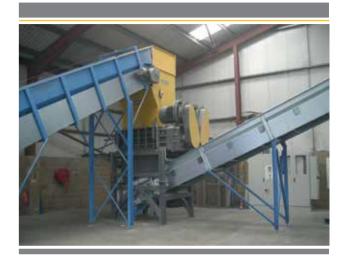

#### WHEN OTHER SHREDDING SYSTEMS FAIL!

The reliable and very robust UNTHA four-shaft shredders have proven themselves over decades and were developed specifically for a wide range of applications for documents and data destruction. The machines can be operated as a stand-alone solution or integrated into comprehensive plants, where they are often a favorite choice because of their compact design.

High availability and process security, functional design and unique productivity are the hallmarks of these machines.