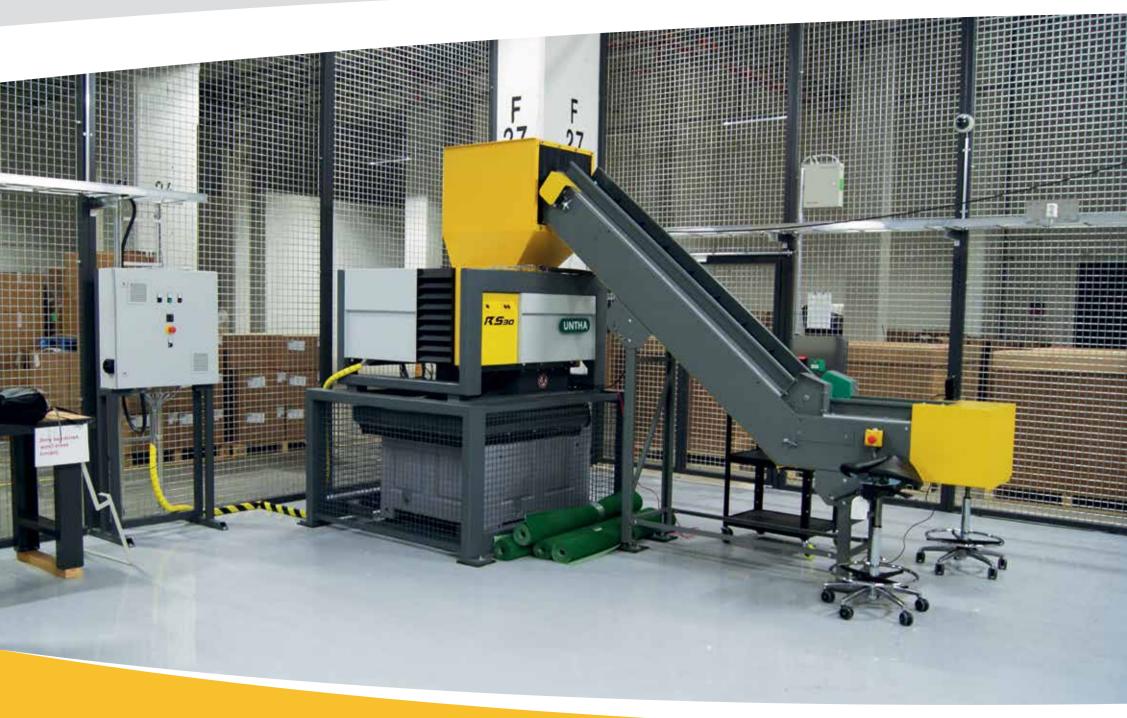

#### WHEN OTHER SHREDDING SYSTEMS FAIL!

The reliable and very robust UNTHA four-shaft shredders have proven themselves over decades and were developed specifically for a wide range of applications for documents and data destruction. The machines can be operated as a stand-alone solution or integrated into comprehensive plants, where they are often a favorite choice because of their compact design.

High availability and process security, functional design and unique productivity are the hallmarks of these machines.