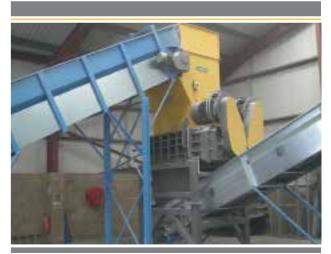

#### WHEN OTHER SHREDDING SYSTEMS FAIL!

The reliable and very robust UNTHA four-shaft shredders have proven themselves over decades and were developed specifically for a wide range of applications for documents and data destruction. The machines can be operated as a stand-alone solution or integrated into comprehensive plants, where they are often a favorite choice because of their compact design.

High availability and process security, functional design and unique productivity are the hallmarks of these machines.