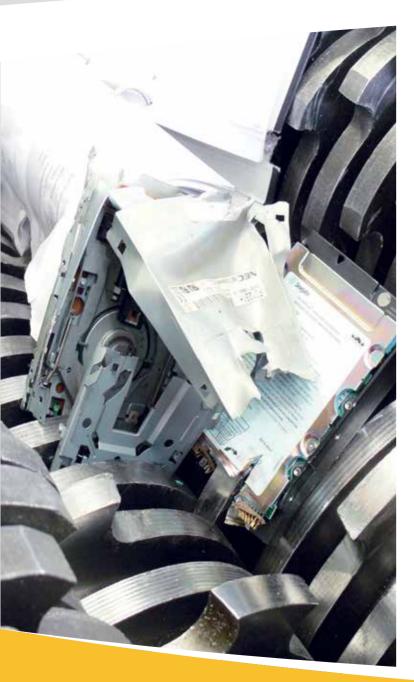

#### **RELIABILITY FOR MANY YEARS**

UNTHA data destructors are comparable to the red piranha. This fish has a terrible reputation as a brutal killer and remorseless killing machine that relentlessly attacks all living beings that cross its path. UNTHA data destructors also mercilessly and uncompromisinly destroy all documents and data which need to be disposed off in a reliable, quick and thorough manner. Moreover, the robust machine design in combination with highly efficient cutting systems ensures maximum reliability.

All UNTHA data destructors are DIN 66399-certified, and our customers thus have the unrestricted assurance that the required security classifications are met to 100%.