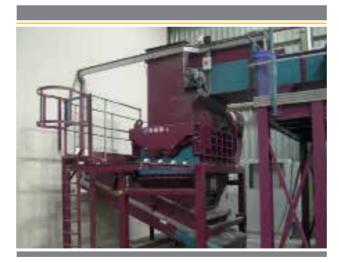

#### WHEN OTHER SHREDDING SYSTEMS FAIL!

The reliable and very robust UNTHA four-shaft shredders have proven themselves over decades and were developed specifically for a wide range of applications for documents and data destruction. The machines can be operated as a stand-alone solution or integrated into comprehensive plants, where they are often a favorite choice because of their compact design.

High availability and process security, functional design and unique productivity are the hallmarks of these machines.