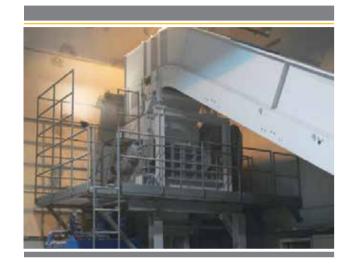

#### WHEN OTHER SHREDDING SYSTEMS FAIL!

The reliable and very robust UNTHA four-shaft shredders have proven themselves over decades and were developed specifically for a wide range of applications for documents and data destruction. The machines can be operated as a stand-alone solution or integrated into comprehensive plants, where they are often a favorite choice because of their compact design.

High availability and process security, functional design and unique productivity are the hallmarks of these machines.