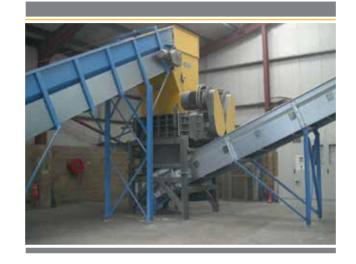

#### WHEN OTHER SHREDDING SYSTEMS FAIL!

The reliable and very robust UNTHA four-shaft shredders have proven themselves over decades and were developed specifically for a wide range of applications for documents and data destruction. The machines can be operated as a stand-alone solution or integrated into comprehensive plants, where they are often a favorite choice because of their compact design.

High availability and process security, functional design and unique productivity are the hallmarks of these machines.