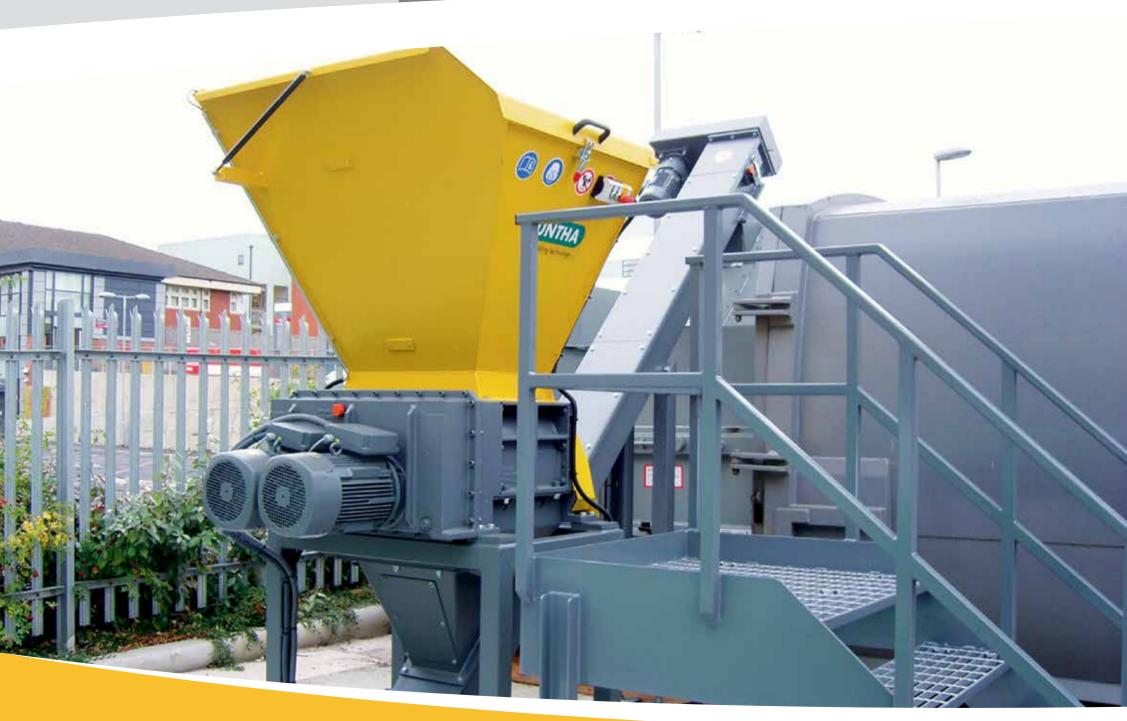

# FOR EVERY REQUIREMENT THE RIGHT SOLUTION

4-shaft shredding system

4-shaft shredding system

| TECHNICAL DATA         | UNIT | RS30      | RS40                | RS50        | RS60        | RS100               |
|------------------------|------|-----------|---------------------|-------------|-------------|---------------------|
| Drive power            | kW   | 22        | 30/37/44            | 60          | 74/90       | 110/150             |
| Throughput             | kg/h | up to 500 | up to 2.000         | up to 3.000 | up to 5.000 | up to 8.000         |
| Cutting system opening | mm   | 450 x 560 | 750 x 700/960 x 700 | 1.250 x 700 | 1.200 x 700 | 1.200/1.500 x 1.020 |
| Weight                 | kg   | 1.100     | 1.700–2.400         | 3.600       | 6.000       | 9.000–10.000        |

#### A THOUSANDFOLD PROVEN UNTHA 4-SHAFT TECHNOLOGY

After the material to be shredded has been drawn into the main cutters ①, it is both pre-shredded and re-shredded in a single pass. Material that does not fall through the screen ② is transferred to the secondary cutters ③ and moved back up and fed back into the cutting chamber for re-shredding. The screen determines the size of the final fraction.