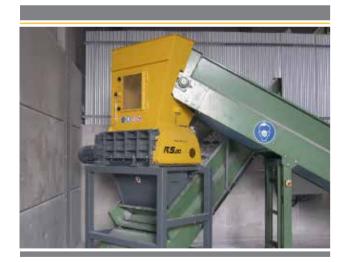

#### A THOUSANDFOLD PROVEN UNTHA 4-SHAFT TECHNOLOGY

After the material to be shredded has been drawn into the main cutters ①, it is both pre-shredded and re-shredded in a single pass. Material that does not fall through the screen ② is transferred to the secondary cutters ③ and moved back up and fed back into the cutting chamber for re-shredding. The screen determines the size of the final fraction.