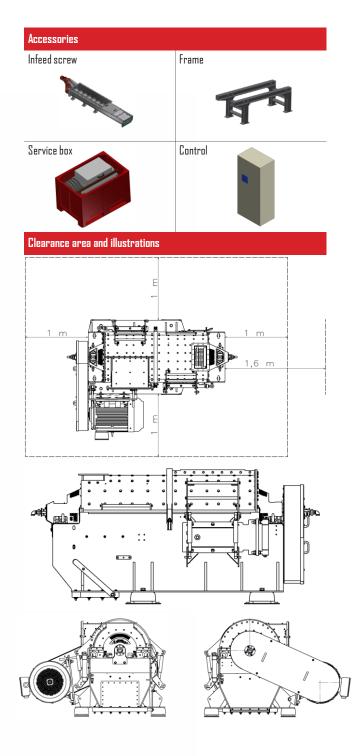

## SMIMO50 TECHNICAL DATA

| Dimensions                              |                                     |
|-----------------------------------------|-------------------------------------|
| Machine general                         | 2715x1915x1275 mm (LxWxH)           |
| Infeed                                  | 560x306 mm (LxW)                    |
| Outfeed organic                         | 370x537 mm (LxW)                    |
| Outfeed plastic                         | 370x537 mm (LxW)                    |
| Transport dimensions                    | 3215x2415x1775 mm (LxWxH)           |
| Transport volume                        | 13,78 m <sup>3</sup>                |
| Clearance area                          | 5315x4915x2275 mm (LxWxH)           |
| Filter surface                          | 1,68 m <sup>2</sup>                 |
| Filter mesh size                        | Ø 12/15/20/25 mm                    |
| Weight                                  |                                     |
| Weight                                  | 3000 kg                             |
| Floor load per support                  | 10,2 kN                             |
| Transport weight                        | 3500 kg                             |
| Drive                                   |                                     |
| Power                                   | 18 / 22 / 37 / 45 / 55 / 75 / 90 kW |
| IP rating                               | IP56                                |
| Liquid feed                             |                                     |
| Connection                              | 1" BSP                              |
| Temperature                             | 1-70 °C                             |
| Maximum pressure                        | 5 bar                               |
| Maximum capacity                        | 18 m³/hour                          |
| Maximum fouling                         | Ø 2 mm                              |
| Product information                     |                                     |
| Capacity grinding                       | 1-100 m³/hour                       |
| Capacity depacking (Approx.)            | 6 m³/hour                           |
| Product temperature                     | 1-70 °C                             |
| Other specifications                    |                                     |
| A-weighted sound pressure level         | <80 dB                              |
|                                         |                                     |
| C-weighted instantaneous sound pressure | <130 dB                             |
| Technical data is specified according   | to the machine without accessories  |