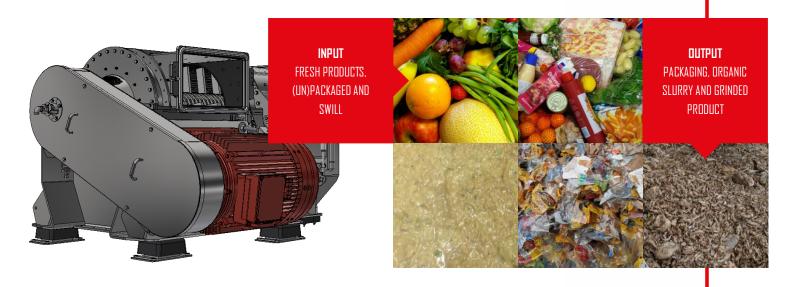

## **SMIM050**

The SMIMO50 is the perfect solution for processing a variety of streams and products in various amounts. The SMIMO50 is engineered and designed to combine the tasks of grinding and depackaging in one integrated machine design. The SMIMO50 has a completely openable body, ensuring a easily reachable working environment for the mechanic. Cleaning, components swapping (for customer and product specific settings) and performing predictive maintenance can be done in a safe, fast and cost effective way.

- ► Available with multiple hammer and filter types ► Standard version is entirely stainless steel
- ► Can do both grinding and depackaging of product streams ► Modular design for handling many types of product
- ▶ Optionally, liquid can be added to the product via the main axle