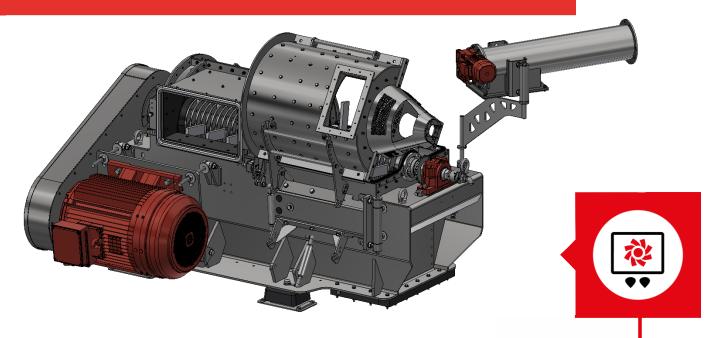

## **SMIM050**

The SMIMO50 is the perfect solution for processing a variety of streams and products in various amounts. The SMIMO50 is engineered and designed to combine the tasks of grinding and depackaging in one integrated machine design. The SMIMO50 has a completely openable body, ensuring a easily reachable working environment for the mechanic. Cleaning, components swapping (for customer and product specific settings) and performing predictive maintenance can be done in a safe, fast and cost effective way.

- ► Available with multiple hammer and filter types ► Standard version is entirely stainless steel
- ► Can do both grinding and depackaging of product streams ► Modular design for handling many types of product
- ▶ Optionally, liquid can be added to the product via the main axle