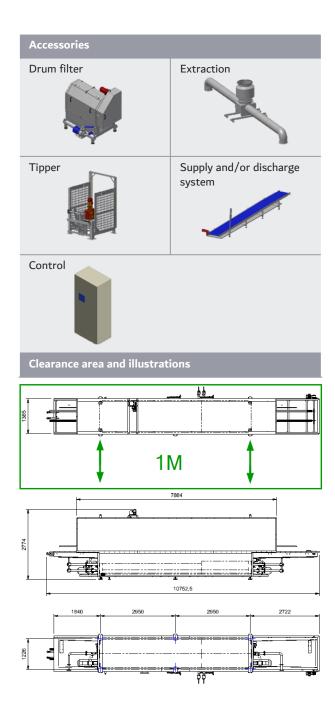

## TECHNICAL DATA

| Dimensions                                                 |                               |
|------------------------------------------------------------|-------------------------------|
| Machine general                                            | 10000x1500x2500 mm<br>(LxWxH) |
| Infeed                                                     | 1250x1250 mm (LxW)            |
| Output                                                     | 1250x1250 mm (LxW)            |
| Transport volume                                           | 10000x1500x2500 mm<br>(LxWxH) |
| Transport volume                                           | 38 m <sup>3</sup>             |
| Clearance area                                             | 10000x2500x2500 mm<br>(LxWxH) |
| Weight                                                     |                               |
| Weight                                                     | 6000 kg                       |
| Floor load per support                                     | 10 kN                         |
| Transport weight                                           | 6000 kg                       |
| Drive                                                      |                               |
| Power                                                      | 13,5 kW                       |
| IP rating                                                  | IP66                          |
| Product information                                        |                               |
| Capacity container till 240L                               | 300 container/hour            |
| Speed                                                      | 5 m/min                       |
| Flush water temperature                                    | Max. 80 °C                    |
| Capacity washing tank                                      | 1600 Liter                    |
| Capacity flushing tank                                     | 1000                          |
| Sieve pass washing tank                                    | Ø 2 mm                        |
| Sieve pass flush tank                                      | Ø 1 mm                        |
| Other specifications                                       |                               |
| A-weighted sound pressure level                            | 75 dB                         |
| C-weighted instantaneous sound pressure                    | <130 dB                       |
| All data are without accessories and specifications depend |                               |
|                                                            |                               |

on used products.