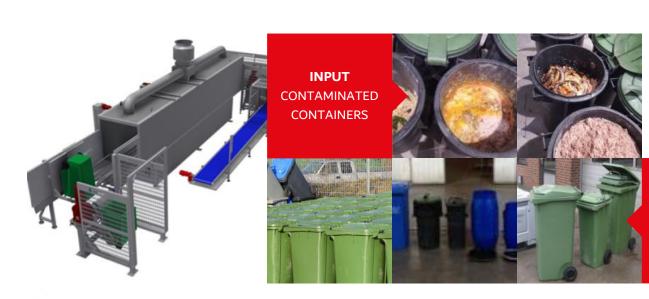

CLEANING

With a cleaning unit, multiple kinds of containers can be washed and cleaned. The insulated walls make sure that the washing unit operates very energy saving. Besides, the unit has a quite low water consumption. The cleaning unit can be equipped with an automatic feeding tipper and discharge system.

► Automatic feed and discharge system (optional) ► Completely made of stainless steel

OUTPUT CLEANED CONTAINERS