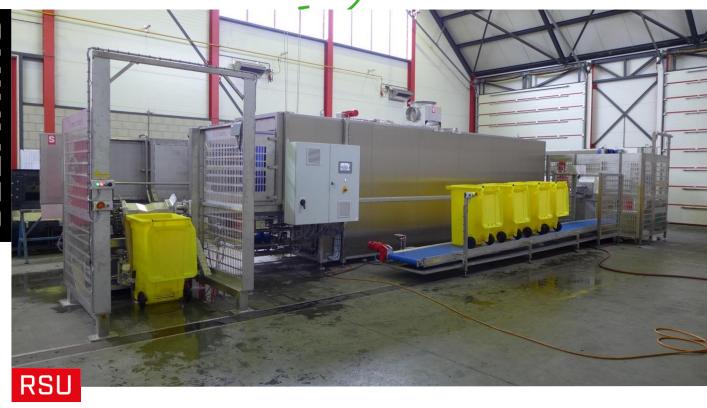

CLEANING

With a cleaning unit, multiple kinds of containers can be washed and cleaned. The insulated walls make sure that the washing unit operates very energy saving. Besides, the unit has a quite low water consumption. The cleaning unit can be equipped with an automatic feeding tipper and discharge system.

► Automatic feed and discharge system (optional) ► Completely made of stainless steel

OUTPUT CLEANED CONTAINERS

## RSU