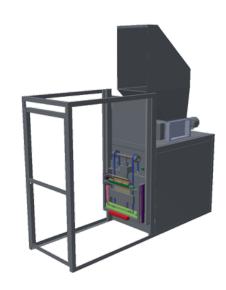

- a strong solution for the environment

Type 1: Fixed rollers

Type 2: One fixed and one movable roller

## BOTTLE **CRUSHER**

Capacity for both types is approximately 3 tonnes/hour

Both types of the ReTec Bottle Crusher can be used for volume reduction of glas. Capacity for both types is approximately 3 tonnes/hour, although this to some extend depends on the desired size of the output. Both types of the ReTec Bottle Crusher can be either implementet in an exsiting installation or used as stand alone machinery.