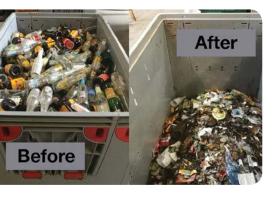

## BOTTLE **CRUSHER**

Capacity for both types is approximately 3 tonnes/hour

Both types of the ReTec Bottle Crusher can be used for volume reduction of glas. Capacity for both types is approximately 3 tonnes/hour, although this to some extend depends on the desired size of the output. Both types of the ReTec Bottle Crusher can be either implementet in an exsiting installation or used as stand alone machinery.