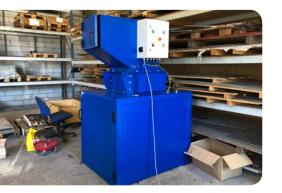

## BOTTLE **CRUSHER**

Capacity for both types is approximately 3 tonnes/hour

Both types of the ReTec Bottle Crusher can be used for volume reduction of glas. Capacity for both types is approximately 3 tonnes/hour, although this to some extend depends on the desired size of the output. Both types of the ReTec Bottle Crusher can be either implementet in an exsiting installation or used as stand alone machinery.