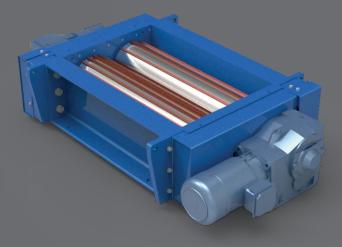

- a strong solution for the environment

Type 1: Fixed rollers

Type 2: One fixed and one movable roller

## BOTTLE **CRUSHER**

Capacity for both types is approximately 3 tonnes/hour

Both types of the ReTec Bottle Crusher can be used for volume reduction of glas. Capacity for both types is approximately 3 tonnes/hour, although this to some extend depends on the desired size of the output. Both types of the ReTec Bottle Crusher can be either implementet in an exsiting installation or used as stand alone machinery.