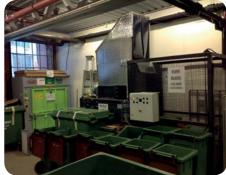

## BOTTLE **CRUSHER**

Capacity for both types is approximately 3 tonnes/hour

Both types of the ReTec Bottle Crusher can be used for volume reduction of glas. Capacity for both types is approximately 3 tonnes/hour, although this to some extend depends on the desired size of the output. Both types of the ReTec Bottle Crusher can be either implementet in an exsiting installation or used as stand alone machinery.