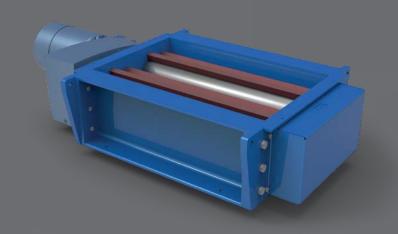

- a strong solution for the environment

Type 1: Fixed rollers

Type 2: One fixed and one movable roller

## BOTTLE **CRUSHER**

Capacity for both types is approximately 3 tonnes/hour

Both types of the ReTec Bottle Crusher can be used for volume reduction of glas. Capacity for both types is approximately 3 tonnes/hour, although this to some extend depends on the desired size of the output. Both types of the ReTec Bottle Crusher can be either implementet in an exsiting installation or used as stand alone machinery.