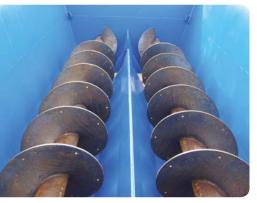

The application possibilities are many, and the construction can be designed to suit your specific task.

The mixer is made so that the material is filled in the bottom of the machine, after which it is led to the top of the 2 screws. Due to gravity, the material will continuously be carried down to the lower part of the machine and the mixing will then start all over again. Dosing of the finished mix is done by opening the door under the top of the mixer