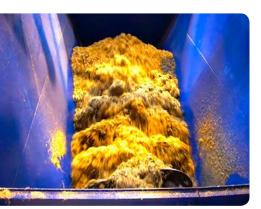

## **MIXER**

The purpose of the ReTec mixer is to mix different materials. For example, it is ideal for mixing horse feed, animal feed and other types of agricultural feed. If sludge is to be mixed with lime to obtain a good end product for spreading in the field, this task can also be done with ease.

The application possibilities are many, and the construction can be designed to suit your specific task.

The mixer is made so that the material is filled in the bottom of the machine, after which it is led to the top of the 2 screws. Due to gravity, the material will continuously be carried down to the lower part of the machine and the mixing will then start all over again. Dosing of the finished mix is done by opening the door under the top of the mixer