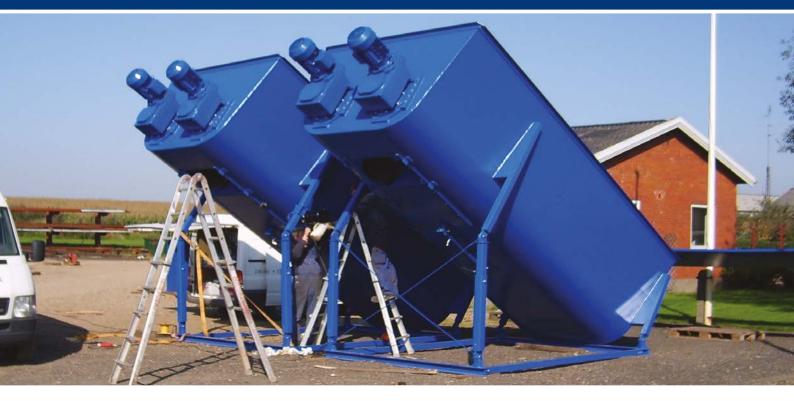

## **MIXER**

The purpose of the ReTec mixer is to mix different materials. For example, it is ideal for mixing horse feed, animal feed and other types of agricultural feed. If sludge is to be mixed with lime to obtain a good end product for spreading in the field, this task can also be done with ease.

The application possibilities are many, and the construction can be designed to suit your specific task.

The mixer is made so that the material is filled in the bottom of the machine, after which it is led to the top of the 2 screws. Due to gravity, the material will continuously be carried down to the lower part of the machine and the mixing will then start all over again. Dosing of the finished mix is done by opening the door under the top of the mixer

| Technical data |                                                                                                       |
|----------------|-------------------------------------------------------------------------------------------------------|
| Dimensions     | H x W x L: 4229 x 2917 x 5850 mm                                                                      |
| Capacity       | 16-20 m³/h (standard mixer)                                                                           |
| Contenct       | Approx. 20 m <sup>3</sup>                                                                             |
| Transmission   | 2 x Nordgear, 15 kW engine, 400 V 50 Hz.<br>The transmission is situated in the top end of the mixer. |
| Auger winding  | Ø 460 mm, 15 mm thickness. Augerwinding and shafts in black steel                                     |
| Options        | RAL colour. Stainless steel AISI 304. Weighing cells.                                                 |