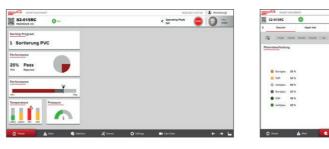

#### **TAILORMADE VISUALISATION** optimally adapted for the user

Machine info, plant capacity and availability, machine status, warnings and alarms with suggested solutions

additional: Site-wide views of machines and plants, reporting, etc.

Statistics and trends, temperature and pressure displays, sorting program, etc.

additional: Kev-Performance Indicator

additional: Operating hours display, documents, service checklist and reports, spare parts store

#### **REDWAVE** mate – SMART MACHINERY

**REDWAVE SORTING MACHINES** - monitoring and optimisation