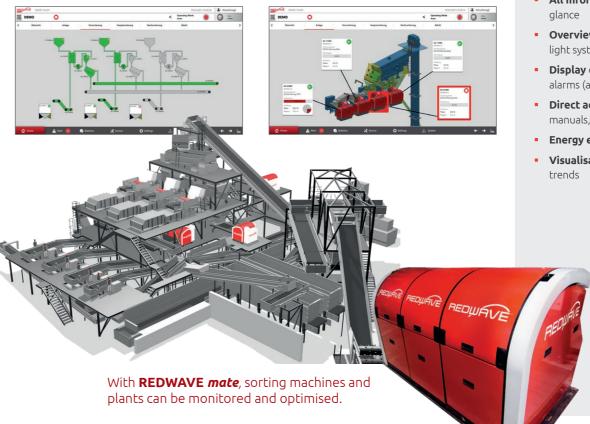

#### **REDWAVE** mate – SMART PLANT

**COMPLETE SORTING PLANT** - monitoring and optimisation

#### How does **REDWAVE** *mate* support the system?

- **Optimisation** of both plant and sorting operations
- Maximise capacity, productivity and yield
- Increase in system availability and sorting efficiency
- Minimisation of downtime
- Minimisation of maintenance costs
- Improved quality and yield
- Cross-platform monitoring of material flows in the plant
- Recommendations: parameters based on comparisons of individual machine data and material compositions
- Data immediately available on all common mobile devices (exportable)
- Efficient service and fast troubleshooting
- All Information and trends at a
- **Overview** of all plants with traffic light system and filter options
- **Display** of threshold values and alarms (alerts also via e-mail)
- Direct access to instructions, manuals, alarm lists, etc.
- Energy evaluations
- Visualisation of data, analysis and