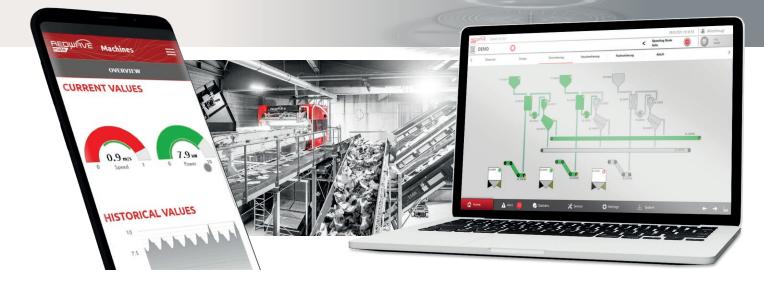

#### **TAILORMADE VISUALISATION** optimally adapted for the user

Machine info, plant capacity and availability, machine status, warnings and alarms with suggested solutions

additional: Site-wide views of machines and plants, reporting, etc.

Statistics and trends, temperature and pressure displays, sorting program, etc.

additional: Kev-Performance Indicator

additional: Operating hours display, documents, service checklist and reports, spare parts store