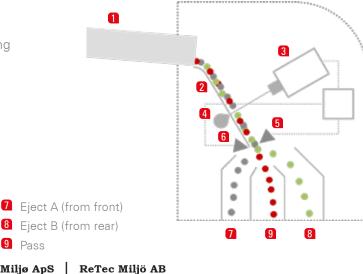

## Advantages:

1 Feeder

2 Glass chute

3 Camera box

- High capacity, high quality and high yield sorting
- Modular 2-way or 3-way design
- Reliable and user friendly operation
- Low compressed air consumption
- Low maintenance requirements

REDWAVE, a di

5 Front valves and nozzles

6 Rear valves and nozzles

4 LED light box

ReTec Miljø ApS Fjordagervej 38 DK-6100 Haderslev Tel: +45 7456 8106 www.retec.dk

Kolonivägen 65 SE-371 54 Karlskrona Tel: +46 (0) 479 130 30 vave.com www.retecmiljo.se