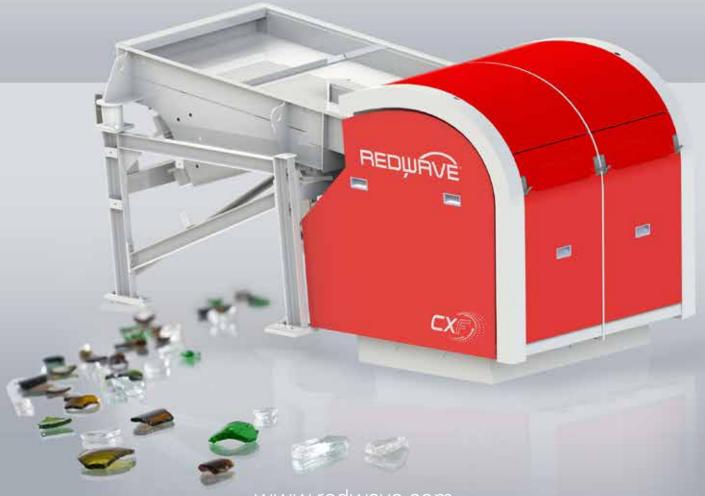

## **REDWAVE CX / CXF**

2-way or 3-way sorting machine for waste glass processing High performance ceramics separation and colour sorting

www.redwave.com

## **REDWAVE CX / CXF**

REDWAVE CX and CXF units are highly efficient 2-way and 3-way sorting systems. The unique 3-way design offers the same high performance for the first and second eject. With one eject from the front and one from the rear the distance and hence the time between material scanning and ejection is absolutely equal for both sorts. This new concept in combination with the new high performance valve and nozzle arrangement allows compact sorting plants with less sorting steps but without losing quality and yield.