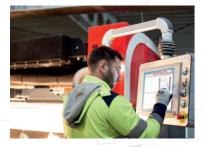

## **REDWAVE mate ARTIFICIALLY INTELLIGENT SUPPORT** FOR RECYCLING PLANTS AND MACHINES

The digital support REDWAVE mate is integrated in the sensor-based sorting machines REDWAVE 2i. In addition, the entire system can be equipped with REDWAVE mate in order to continuously

**TECHNOLOGIES:** 

FEEDING SYSTEM

SEPARATION OF OCC

visualise the entire sorting process and to measure and monitor the quality. Information is recorded and evaluated during production and enables optimal system and sorting operation. Artificial intelligence increases system availability and sorting efficiency as well as maximising yield and purity. The communication between the sorting machines takes place in real time.