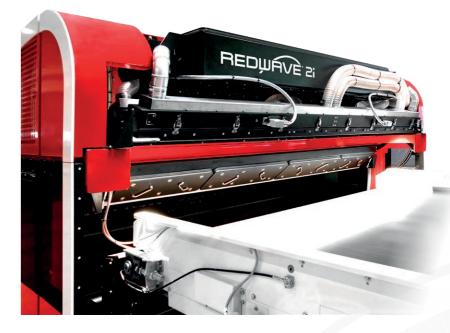

# Acceleration belt conveyor

Light source

Pneumatically movable valves

B

REDWAVE 2i, is able to obtain valuable paper fractions of the highest purity from waste paper. Both the material and the color can be identified in a single sorting process. Different material classes such as unprinted and printed cardboard boxes, office paper, magazines, newspapers, Tetra, kraft paper, thermal paper, plastics, etc. are

- COMPLETE MODULE incl. conveyor belt, blow-out unit and detection system
- HIGHEST SORTING ACCURACY at high throughputs with
- HIGH FLEXIBILITY of the sorting programs
- USER-FRIENDLY, LOW MAINTENANCE, RELIABLE
- 4-CHANNEL SORTING with just one machine (2-way or 3-way system)
- QUALITY CONTROL SYSTEM

## **OPERATIONAL PRINCIPLE**

identified by REDWAVE 2i.

- sensor fusion technology

## TECHNICAL DATA

**REDWAVE 2i** 

Equipped with **REDWAVE** mate, the intelligent, digital support

**Sorting width** 1,400 to 2,800 mm

Sensor systems Sensor fusion technology

The sorting criteria such as the type of material or the color are detected by several types of sensors, evaluated and sorted with the highest degree of purity.