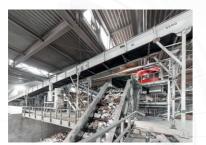

# Acceleration belt conveyor

Light source

Pneumatically movable valves

B

REDWAVE 2i, is able to obtain valuable paper fractions of the highest purity from waste paper. Both the material and the color can be identified in a single sorting process. Different material classes such as unprinted and printed cardboard boxes, office paper, magazines, newspapers, Tetra, kraft paper, thermal paper, plastics, etc. are

- COMPLETE MODULE incl. conveyor belt, blow-out unit and detection system
- HIGHEST SORTING ACCURACY at high throughputs with
- HIGH FLEXIBILITY of the sorting programs
- USER-FRIENDLY, LOW MAINTENANCE, RELIABLE
- 4-CHANNEL SORTING with just one machine (2-way or 3-way system)
- QUALITY CONTROL SYSTEM