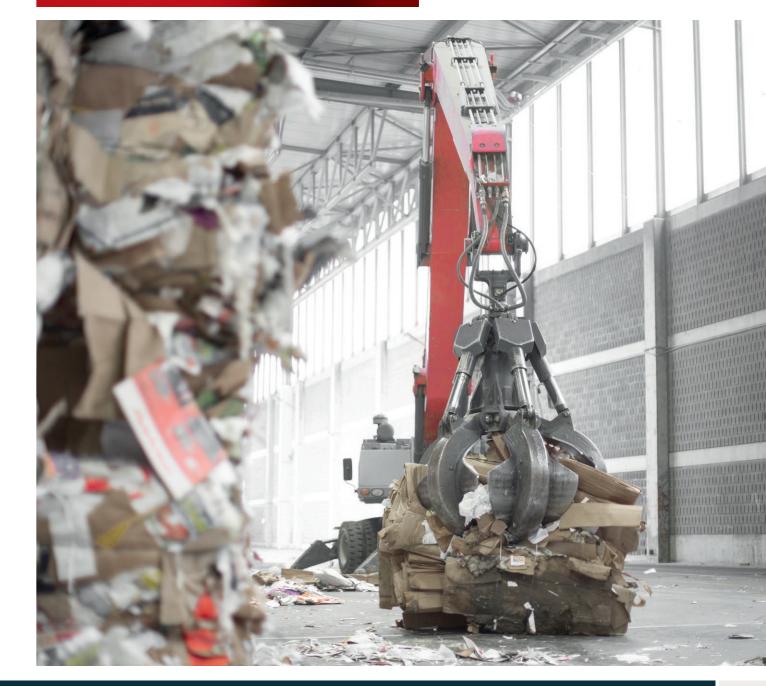

# Acceleration belt conveyor

Light source

Pneumatically movable valves

B

REDWAVE 2i, is able to obtain valuable paper fractions of the highest purity from waste paper. Both the material and the color can be identified in a single sorting process. Different material classes such as unprinted and printed cardboard boxes, office paper, magazines, newspapers, Tetra, kraft paper, thermal paper, plastics, etc. are