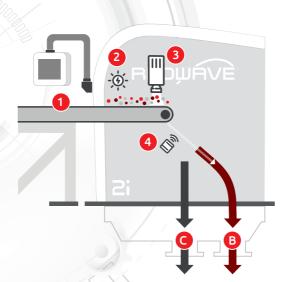

# Acceleration belt conveyor

Light source

Pneumatically movable valves

B

REDWAVE 2i, is able to obtain valuable paper fractions of the highest purity from waste paper. Both the material and the color can be identified in a single sorting process. Different material classes such as unprinted and printed cardboard boxes, office paper, magazines, newspapers, Tetra, kraft paper, thermal paper, plastics, etc. are

## **OPERATIONAL PRINCIPLE**

identified by REDWAVE 2i.

- sensor fusion technology

## TECHNICAL DATA

**REDWAVE 2i** 

Equipped with **REDWAVE** mate, the intelligent, digital support

**Sorting width** 1,400 to 2,800 mm

Sensor systems Sensor fusion technology

The sorting criteria such as the type of material or the color are detected by several types of sensors, evaluated and sorted with the highest degree of purity.

Inductive Metal Detector Removal of ferrous and nonferrous metals