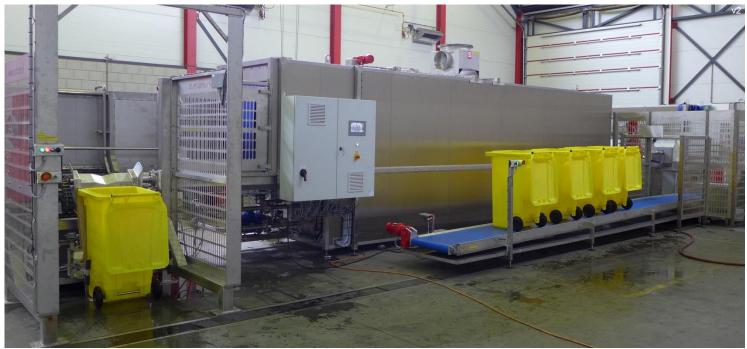

## Cleaning unit, washing

With a cleaning unit, multiple kinds of containers can be washed and cleaned. The insulated walls make sure that the washing unit operates very energy saving. Besides, the unit has a quite low water consumption. The cleaning unit can be equipped with an automatic feeding tipper and discharge system..