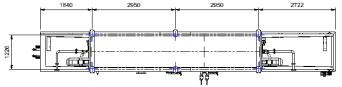

## **Cleaning unit,** Technical data

| Dimensions                                   |                  |
|----------------------------------------------|------------------|
|                                              | 40000-4500-0500  |
| Machine general (mm)                         | 10000x1500x2500  |
| Infeed (mm)                                  | 1250x1250        |
| Output (mm)                                  | 1250x1250        |
| Transport dimensions (mm)                    | 10000x1500x2500  |
| Transport volume (m3)                        | 38M <sup>3</sup> |
| Clearance area (mm)                          | 10000x2500x2500  |
| Weight                                       |                  |
| Weight (kg)                                  | 6000             |
| Floor Load (KN)                              | 10 (by support)  |
| Transport weight (kg)                        | 6000             |
| Drive                                        |                  |
| Requirements (kW)                            | 13,5             |
| IP-Rating                                    | IP56             |
| Product informatie                           |                  |
| Capacity container till 240L (per hour)      | 300              |
| Capacity container till 1000L (per hour)     | 150              |
| Speed (m/min)                                | 5                |
| Flush water temperature                      | Max. 80°C        |
| Content washing tank (Liter)                 | 1600             |
| Content flushing tank (Liter)                | 1000             |
| Sieve pass washing tank (Ømm)                | 2                |
| Sieve pass flush tank (Ømm)                  | 1                |
| Other specifications                         |                  |
| A-weighted emission sound pressure           | e 75             |
| C-weighted instantaneous sound pressure (dB) | <130             |