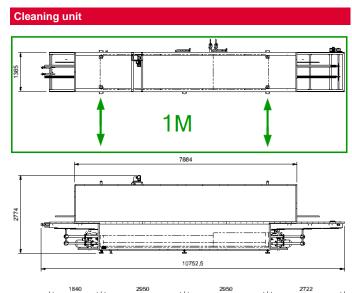

## **Cleaning unit,** Technical data

| Dimensions                                   |                  |
|----------------------------------------------|------------------|
|                                              | 40000-4500-0500  |
| Machine general (mm)                         | 10000x1500x2500  |
| Infeed (mm)                                  | 1250x1250        |
| Output (mm)                                  | 1250x1250        |
| Transport dimensions (mm)                    | 10000x1500x2500  |
| Transport volume (m3)                        | 38M <sup>3</sup> |
| Clearance area (mm)                          | 10000x2500x2500  |
| Weight                                       |                  |
| Weight (kg)                                  | 6000             |
| Floor Load (KN)                              | 10 (by support)  |
| Transport weight (kg)                        | 6000             |
| Drive                                        |                  |
| Requirements (kW)                            | 13,5             |
| IP-Rating                                    | IP56             |
| Product informatie                           |                  |
| Capacity container till 240L (per hour)      | 300              |
| Capacity container till 1000L (per hour)     | 150              |
| Speed (m/min)                                | 5                |
| Flush water temperature                      | Max. 80°C        |
| Content washing tank (Liter)                 | 1600             |
| Content flushing tank (Liter)                | 1000             |
| Sieve pass washing tank (Ømm)                | 2                |
| Sieve pass flush tank (Ømm)                  | 1                |
| Other specifications                         |                  |
| A-weighted emission sound pressure           | e 75             |
| C-weighted instantaneous sound pressure (dB) | <130             |