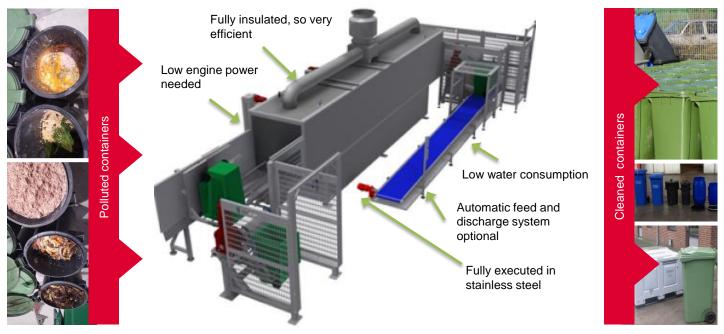

## Cleaning unit, washing

With a cleaning unit, multiple kinds of containers can be washed and cleaned. The insulated walls make sure that the washing unit operates very energy saving. Besides, the unit has a quite low water consumption. The cleaning unit can be equipped with an automatic feeding tipper and discharge system..