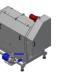

## Cleaning unit, washing

With a cleaning unit, multiple kinds of containers can be washed and cleaned. The insulated walls make sure that the washing unit operates very energy saving. Besides, the unit has a quite low water consumption. The cleaning unit can be equipped with an automatic feeding tipper and discharge system..

## **Cleaning unit,** Technical data

| Dimensions                                   |                  |
|----------------------------------------------|------------------|
|                                              | 40000-4500-0500  |
| Machine general (mm)                         | 10000x1500x2500  |
| Infeed (mm)                                  | 1250x1250        |
| Output (mm)                                  | 1250x1250        |
| Transport dimensions (mm)                    | 10000x1500x2500  |
| Transport volume (m3)                        | 38M <sup>3</sup> |
| Clearance area (mm)                          | 10000x2500x2500  |
| Weight                                       |                  |
| Weight (kg)                                  | 6000             |
| Floor Load (KN)                              | 10 (by support)  |
| Transport weight (kg)                        | 6000             |
| Drive                                        |                  |
| Requirements (kW)                            | 13,5             |
| IP-Rating                                    | IP56             |
| Product informatie                           |                  |
| Capacity container till 240L (per hour)      | 300              |
| Capacity container till 1000L (per hour)     | 150              |
| Speed (m/min)                                | 5                |
| Flush water temperature                      | Max. 80°C        |
| Content washing tank (Liter)                 | 1600             |
| Content flushing tank (Liter)                | 1000             |
| Sieve pass washing tank (Ømm)                | 2                |
| Sieve pass flush tank (Ømm)                  | 1                |
| Other specifications                         |                  |
| A-weighted emission sound pressure           | e 75             |
| C-weighted instantaneous sound pressure (dB) | <130             |